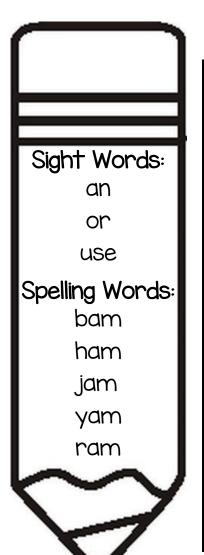

# Homework

Week of November 7 - II





#### Monday:

- I. Math: Standard Practice, Pages III and II2
- 2. Language Arts: Your Turn Practice Pages 93, 94, and 95
- 3. Reading: Rainbow Writing Sight Words

Tuesday:

### No School

#### Wednesday:

- I. Math: Standard Practice, Pages II3 and II4
- 2. Language Arts: Your Turn Practice Pages 96, 99, and 100
- 3. Writing: Write Spelling Words 5 times each

Thursday:

#### No Homework

No School on Friday

Homework is due on Monday, November 14

## Important News:

- > All homework must be completed and turned in every Friday
- > \$I Jean Day is on Thursday
- > Thanksgiving Canned Food Drive starts Monday, November 7<sup>th</sup>!
- > Harvest Feast is on Friday, November 18<sup>th</sup>! We hope to see you there!

Sight Words and Spelling Words Test will be given on Thursday!