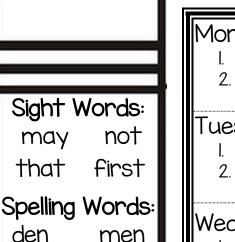

Name: .

hen

ten

then

when

yes

## Homework

Week of December 12 - 15

Monday:

- I. Math: Standard Practice, Pages 151 and 152
- 2. Language Arts: Your Turn Practice Pages 127 and 128

## Tuesday:

- I. Math: Standard Practice, Pages 153 and 154
- 2. Language Arts: Your Turn Practice Pages 129 and 130

Sight Words and Spelling Words Test

will be given every Friday!

pen